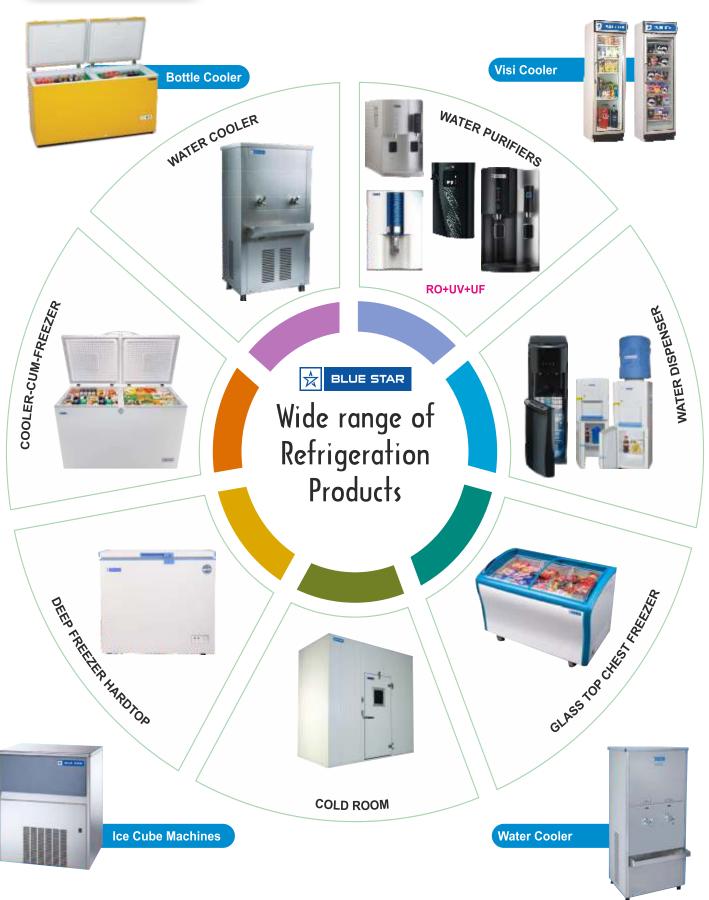

All type of refrigeration products – Deep freezer, water cooler, water dispenser, water purifier, ice cube machine, visi cooler, bottle cooler

All types of low side equipment, including AHUs and pumps, FCUs, cooling towers, fresh air and exhaust systems Ducting and insulation Jobs.