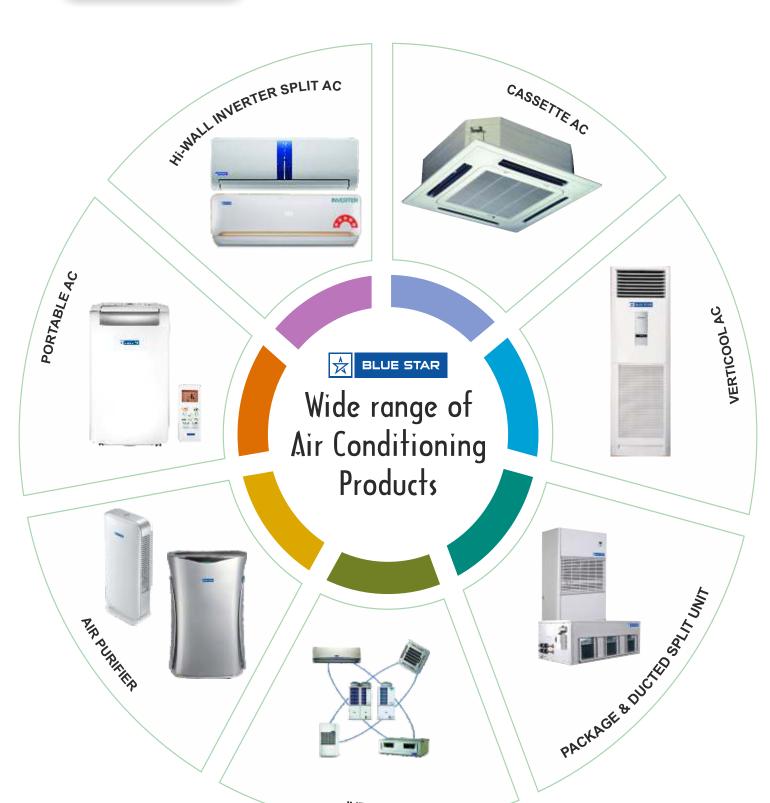

# WE PROVIDE A WIDE RANGE OF PRODUCTS AND SALES, PROJECTS, SERVICES, AS WELL AS SOLUTIONS

Packaged Air Conditioners and Ducted Split Air conditioner, Air-Cooled/Water-Cooled (Conventional & Inverter Model),

VRF Air Conditioners Inverter types-Top and Side Discharge/Sprint Model

Hi-Wall, Split Air Conditioner and Cassette AC / Verti-Cool / Mega-split! (Conventional & Inverter Model)

All types of chillers—Scroll Chiller, Screw Chiller, VFD screw chiller, Centrifugal Chiller, Turbocor centrifugal chiller—are available (Air Cooled & Water Cooled)