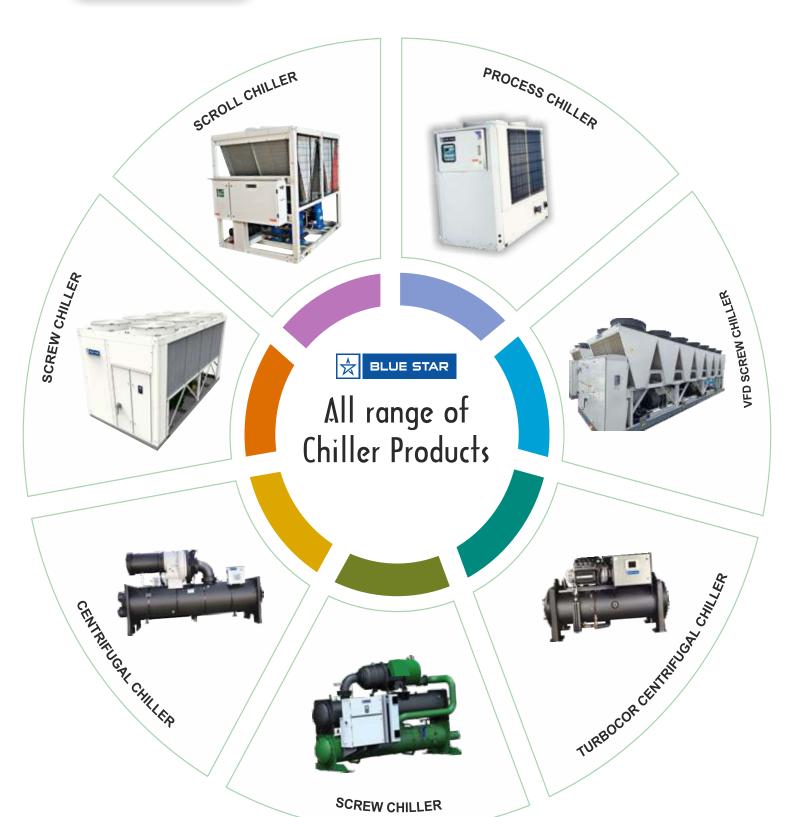

VRF Air Conditioners Inverter types-Top and Side Discharge/Sprint Model

Hi-Wall, Split Air Conditioner and Cassette AC / Verti-Cool / Mega-split! (Conventional & Inverter Model)

All types of chillers—Scroll Chiller, Screw Chiller, VFD screw chiller, Centrifugal Chiller, Turbocor centrifugal chiller—are available (Air Cooled & Water Cooled)