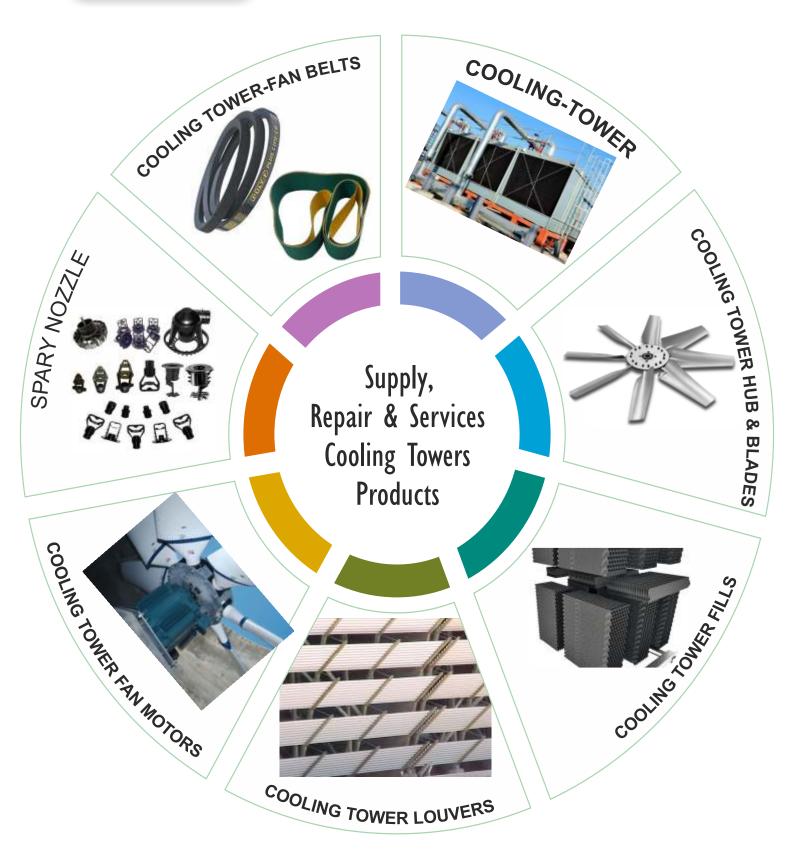

All type of refrigeration products – Deep freezer, water cooler, water dispenser, water purifier, ice cube machine, visi cooler, bottle cooler

All types of low side equipment, including AHUs and pumps, FCUs, cooling towers, fresh air and exhaust systems Ducting and insulation Jobs.