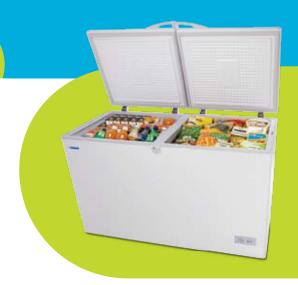

## Cooler-cum-Freezer

It's all you need for all your refrigeration needs.

The Blue Star Cooler-cum-Freezer is ideal for your business. With two-in-one capabilities of being able to store frozen and chilled products, at the same time it allows you to sell a diverse range of products. It saves space since it combines two machines in one. It is also cost-effective as it lowers capital investment and operating costs. The Blue Star Cooler-cum-Freezer takes care of your Customer's needs as well as yours!

## **Unmatched Features**

- 2 Dual compartment machine configured as Freezer in one and Cooler in the other
- Two separate lids ensure independent access to Freezer and Cooler chambers
- Easy to clean and maintain hygiene
- Excellent drain design
- Versatile wheels for easy movement and placement of unit

## Technical Specifications - Model No.: CHFK300A

| Cooling Capacity | Freezing Capacity | Refrigerant | Temp range<br>(Cooler) | Temp range<br>(Freezer) | Dimension<br>(WxDxH) | Weight |
|------------------|-------------------|-------------|------------------------|-------------------------|----------------------|--------|
| 137L             | 175L              | R134A       | 0-10° C                | ≤ <b>-</b> 18°C         | 1336 x 600 x 865     | 53 kg  |